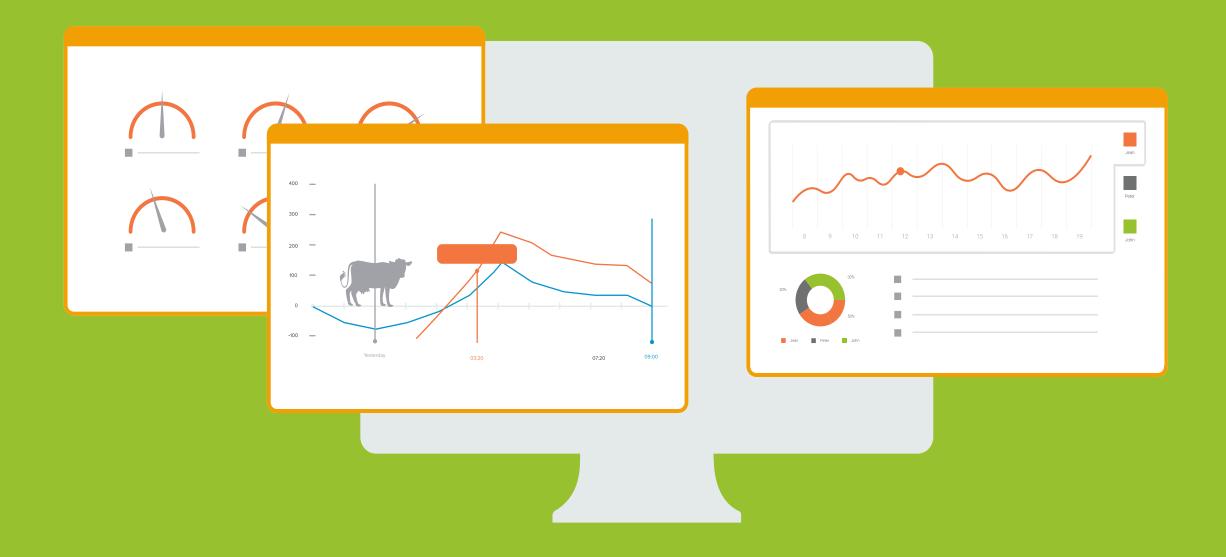

## How is the data presented?

Cowhealth ABC dashboard: reports, graphs, events, tasks, animal updates, etc.