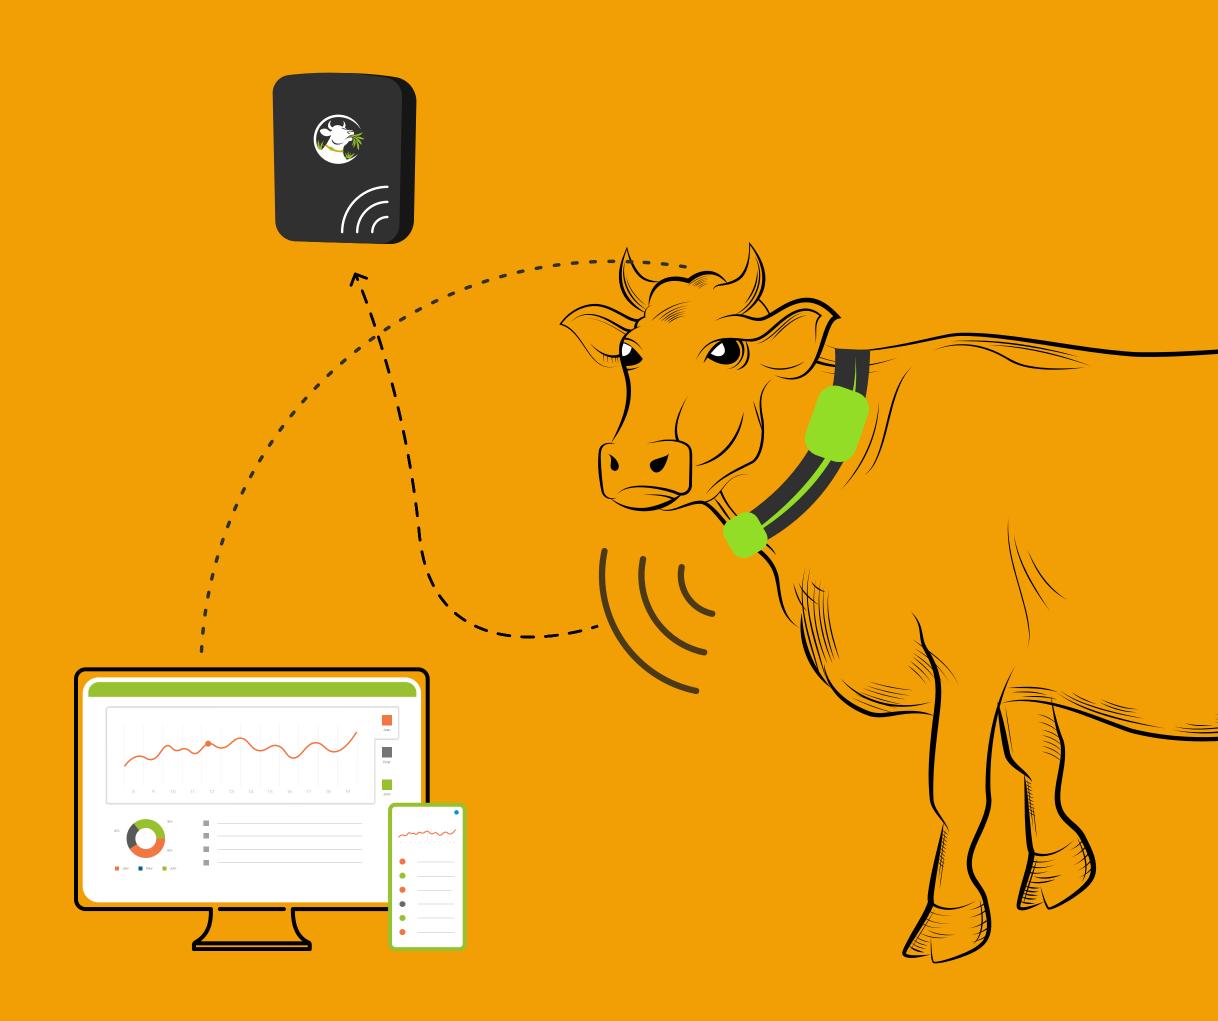

## How it works:

Cowhealth uses a 3D accelerometer to track feeding behaviors.

- Data is sent to a reader
- The reader transmits all data to Cowhealth Farm software
- The dairy farmer receives organized, accurate information on cows that need attention

### What's Included:

- Cowhealth system: designed for easy, efficient herd management
- Cowhealth Farm: comprehensive software for analyzing data and providing real-time event reports
- Cowhealth Go Pro: a mobile app for farmer convenience
- A reader built for outdoor use to collect data from collars
- Cowhealth sensors for every cow in the herd