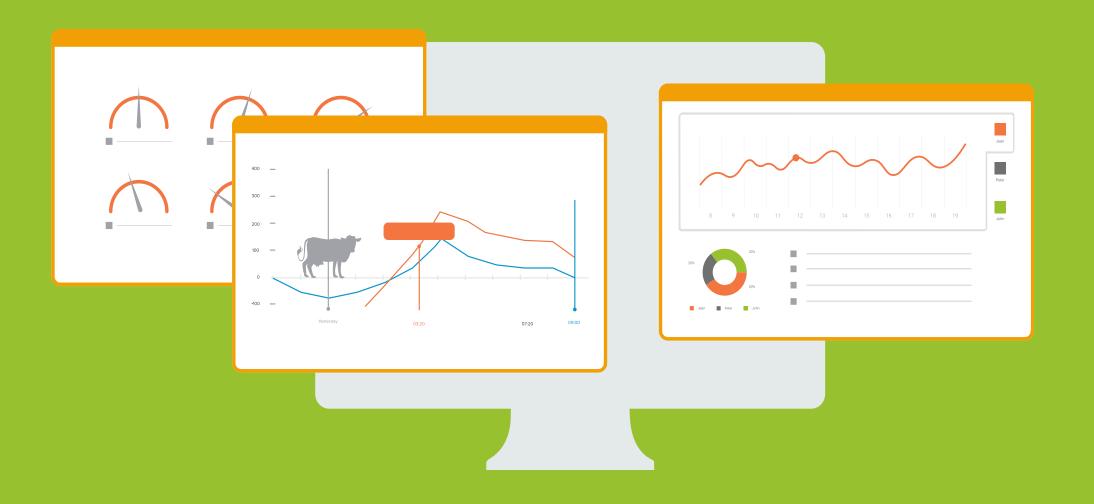

## How is the data presented?

Cowhealth ABC dashboard: reports, graphs, events, tasks, animal updates, etc.