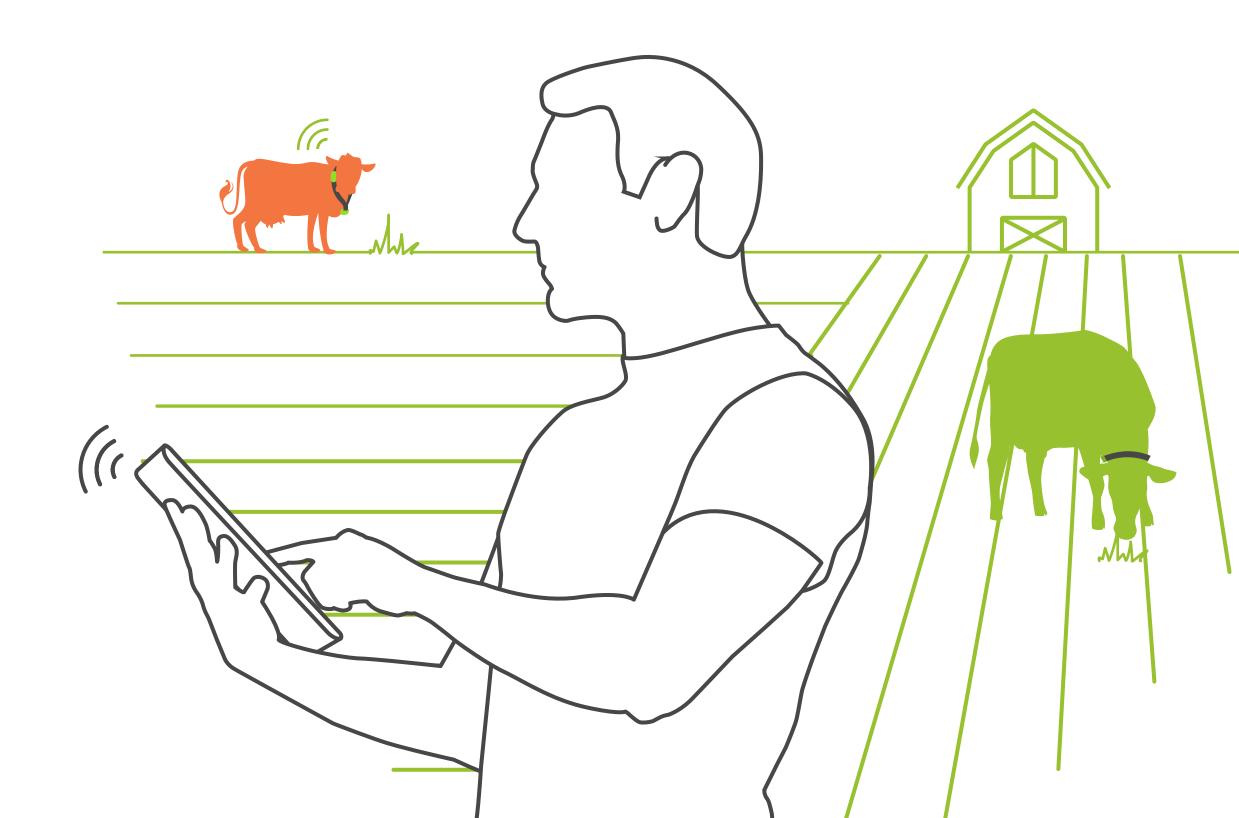

## How it works:

Cowhealth uses a 3D accelerometer to track feeding behaviors.

- Data is sent to a reader
- The reader transmits all data to Cowhealth Farm software
- The dairy farmer receives organized, accurate information on cows that need attention

#### Where can it be used?

- In the field or office
- On mobile apps or desktops
- Anywhere in the world