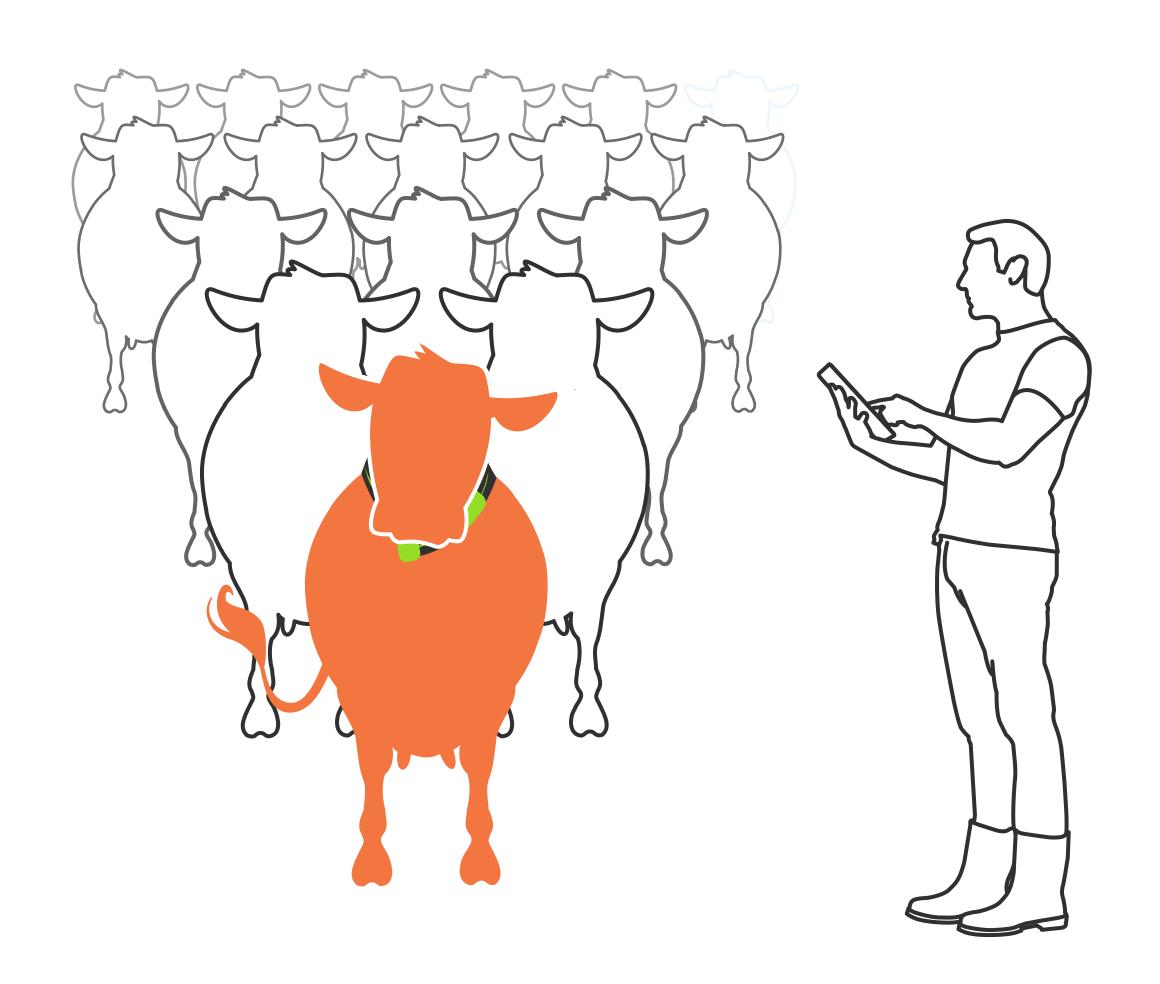

# Who it's for:

Dairy farmers seeking advanced heat detection and herd health monitoring technology.

## How it works:

Cowhealth uses a 3D accelerometer to track feeding behaviors.

- Data is sent to a reader
- The reader transmits all data to Cowhealth Farm software
- The dairy farmer receives organized, accurate information on cows that need attention